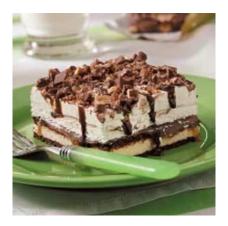

## Ice Cream Dessert

From Cindy Dundon – can (halve) recipe using an 8"x8" pan, use low calorie cool whip or ice cream sandwiches. Can add ¼ c amaretto to cool whip, if desired. Great crowd pleaser.

## Ingredients:

12 ice cream sandwiches (6) 1/4 to 1/2 c amaretto or to taste! (1/4 c) 1 bag heath bits (half bag) 1 large carton cool whip or 2 small (1 small) 1 6 oz. pkg. Slivered almond (half pkg.) (Broil almonds to golden brown – watch!!)

Place sandwiches in 9" x 13" baking dish (cut them to fit). Poke holes with fork. Pour amaretto over sandwiches. Sprinkle half of heath bits over sandwiches. Spread cool whip over top (can add ¼ c amaretto to cool whip, if desired. Sprinkle rest of heath bits on top and toasted almonds last. Freeze overnight. (Caution: almonds burn easily – watch them!)